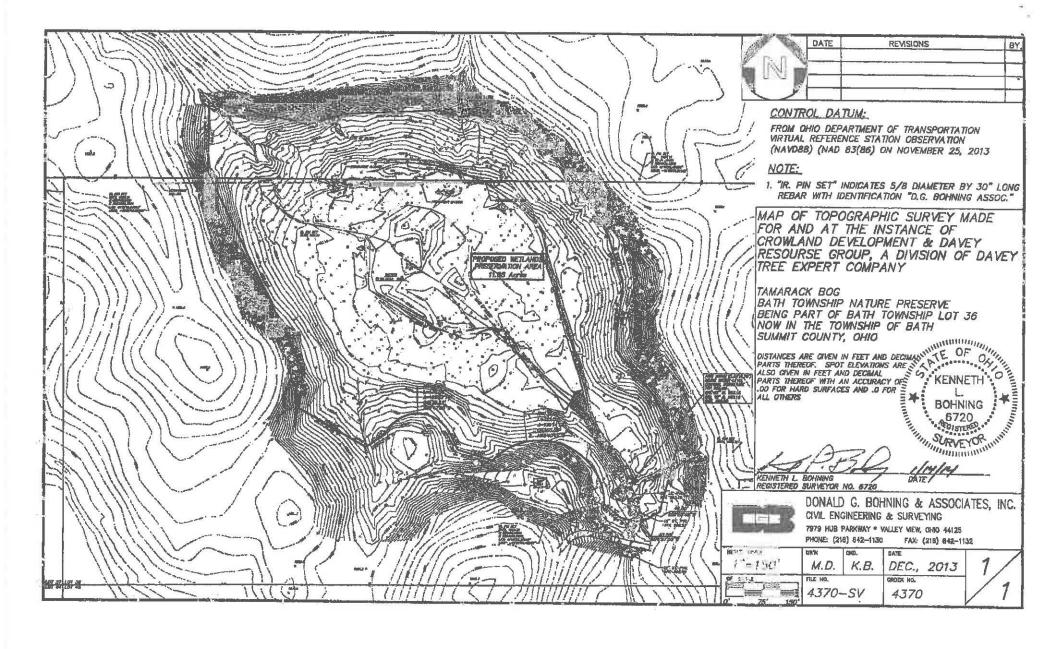

# EXHIBIT "C"

(Wetlands Mitigation Area)

(See attached)

## DONALD G. BOHNING & ASSOCIATES, INC.

CIVIL ENGINEERING & SURVEYING 7879 HUB PARKWAY • VALLEY VIEW, OHIO 44125 • (216) 642-1130 FAX • (216) 642-1132

Tamarack Bog Proposed Overall Wetlands Preservation Area DGB 4370

## DONALD G. BOHNING & ASSOCIATES, INC.

CIVIL ENGINEERING & SURVEYING
7979 HUB PARKWAY • VALLEY VIEW, OHIO 44125 • (216) 642-1130
FAX • (216) 642-1132

Tamarack Bog Proposed Overall Wetlands Preservation Area DGB 4370